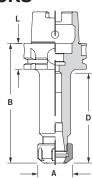

## HSK63A & Straight Shank ER32 Collet Chucks

(Balanced to G2.5@18,000 RPM)

- Small diameter nose well-suited for working in close quarters
- Increased flexibility for milling, drilling, and reaming
- Flush precision collet nut, grips tool close to cutting edge for accuracy and rigidity
- Concentric to .0002" TIR puts tool precisely on spindle center line
- Wide range collets reduce collet and toolholder inventories
- Through spindle coolant standard
- ER32 Collets found on pages 608-609.

| HSK63A ER32 Collet Chucks |        |      |                    |      |      |                          |                |
|---------------------------|--------|------|--------------------|------|------|--------------------------|----------------|
| Capacity                  | Taper  | Α    | Gage<br>Length (B) | D    | L    | Max. Nosepiece<br>Torque | Part #         |
| .079787                   | HSK63A | 1.97 | 3.25               | 1.80 | 1.02 | 48 ft lbs                | RHSK63AER32325 |
| .079787                   | HSK63A | 1.97 | 5.25               | 2.80 | 1.02 | 48 ft lbs                | RHSK63AER32525 |
| .079787                   | HSK63A | 1.97 | 7.25               | 4.00 | 1.02 | 48 ft lbs                | RHSK63AER32725 |